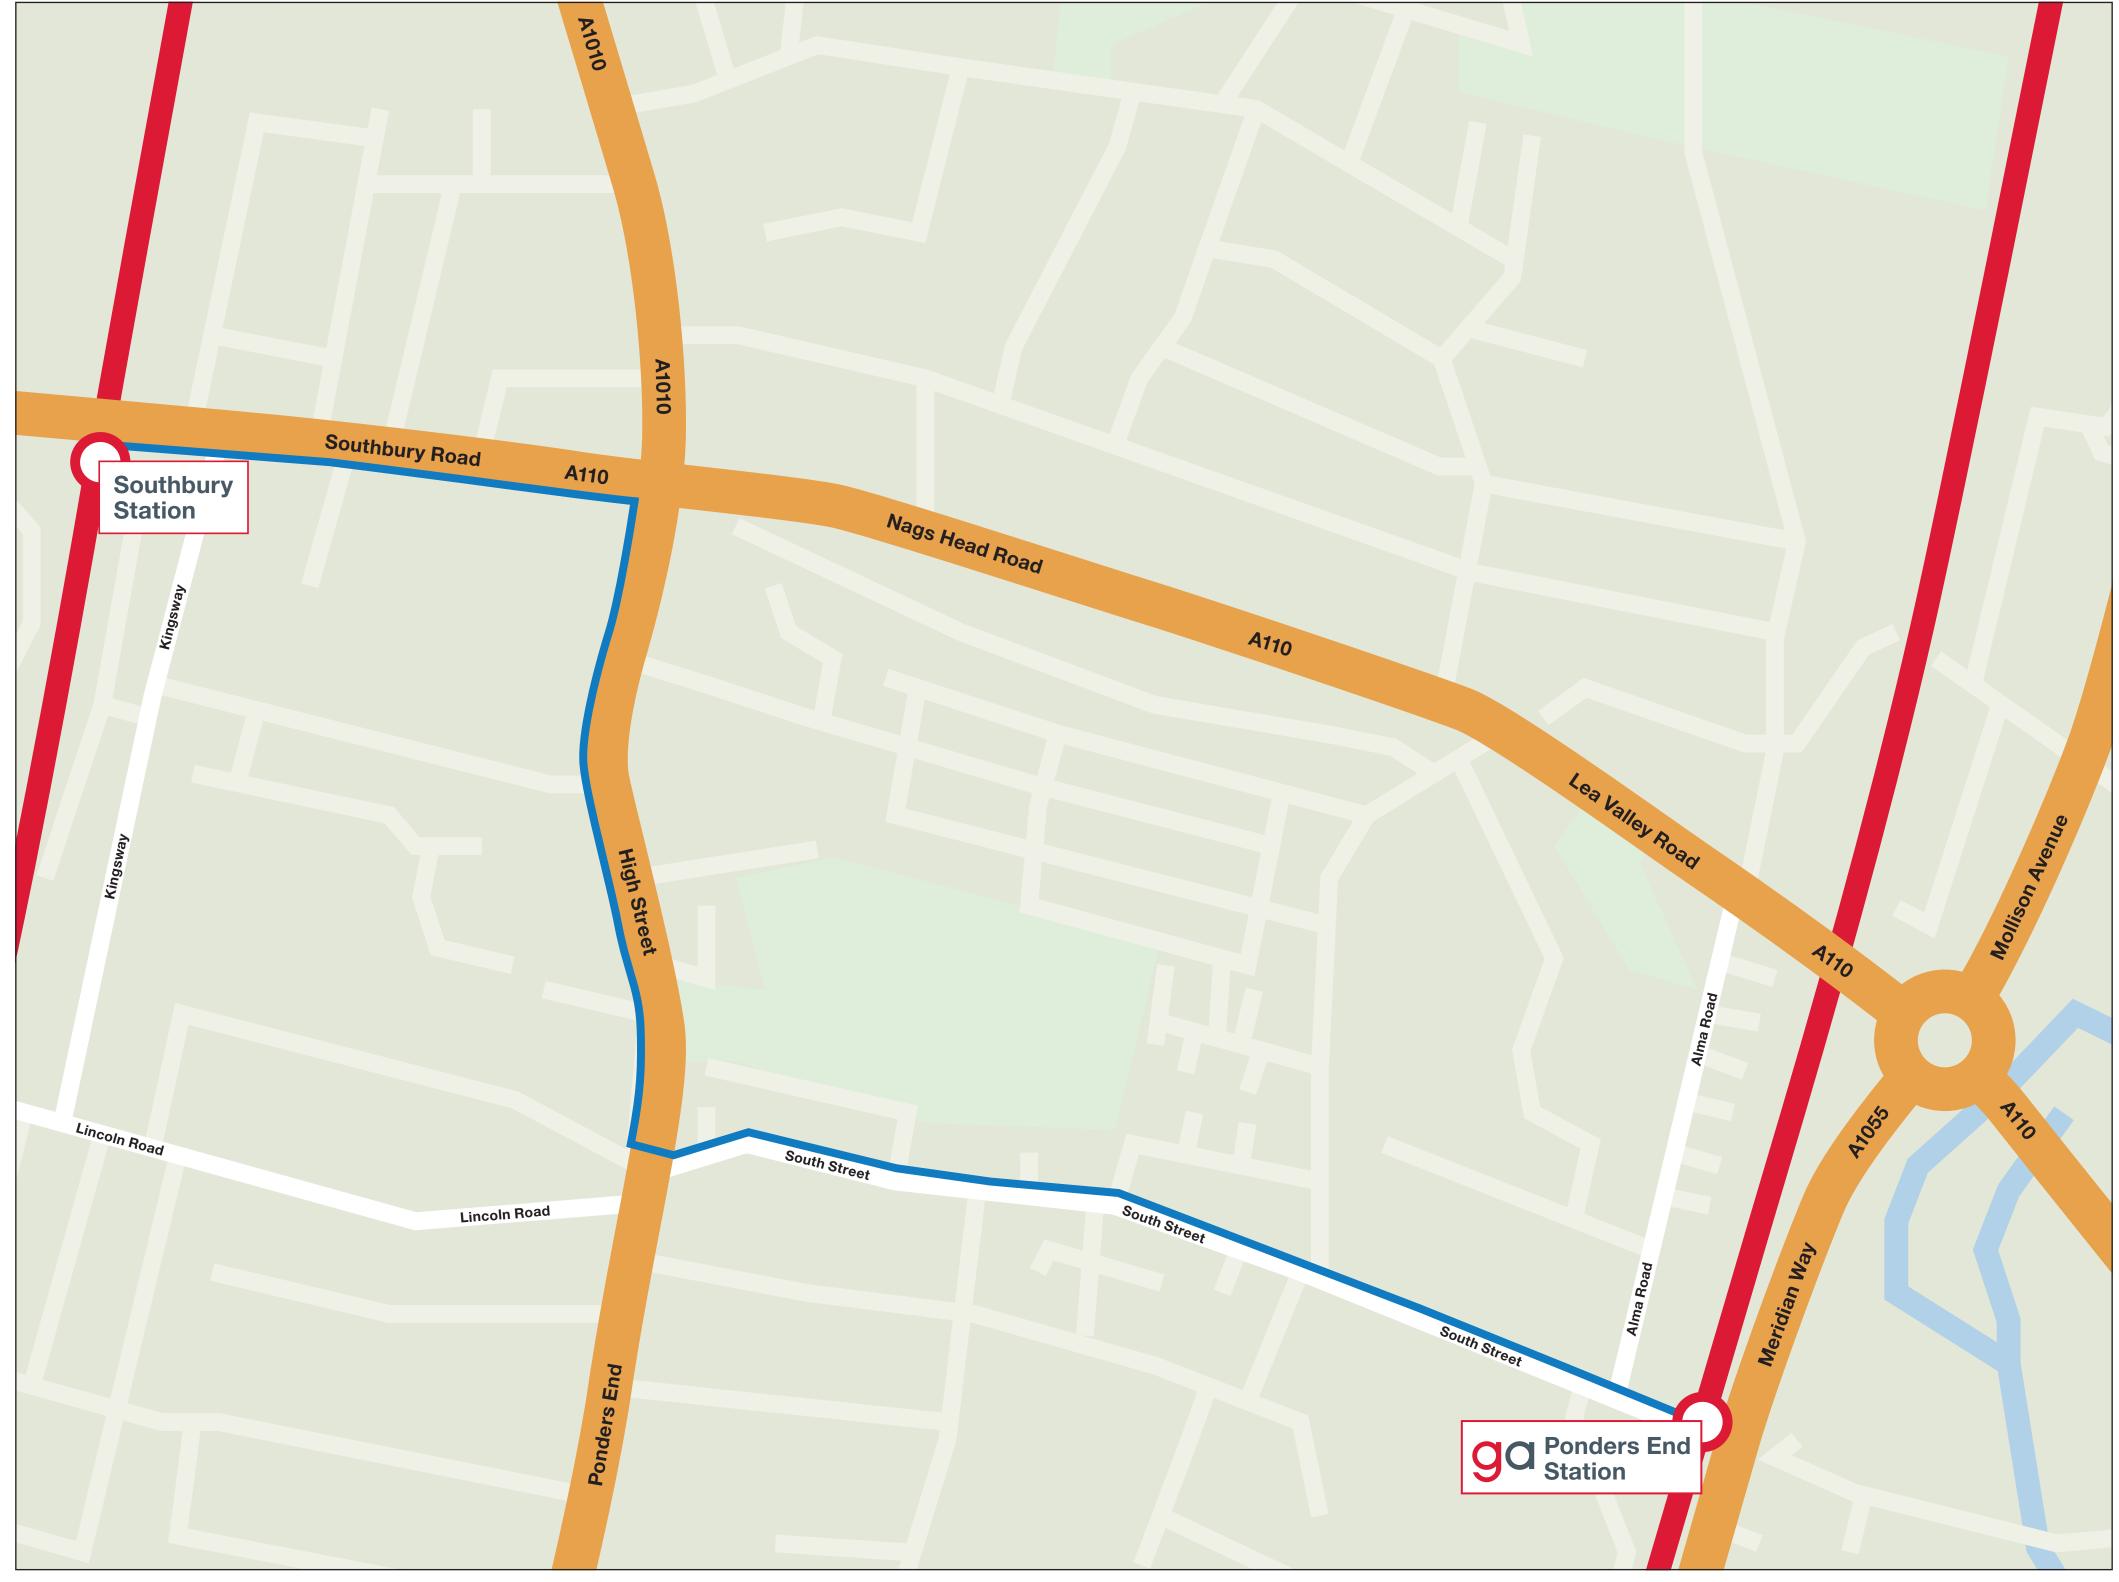

## Station connections

Your nearest overground station for alternative train services during planned engineering works or service disruption is Southbury – 21 minute\* walk

Walking route – Leave Ponders End railway station onto South Street, turn right into Hertford Road, turn right into Southbury Road and arrive at Southbury railway station.